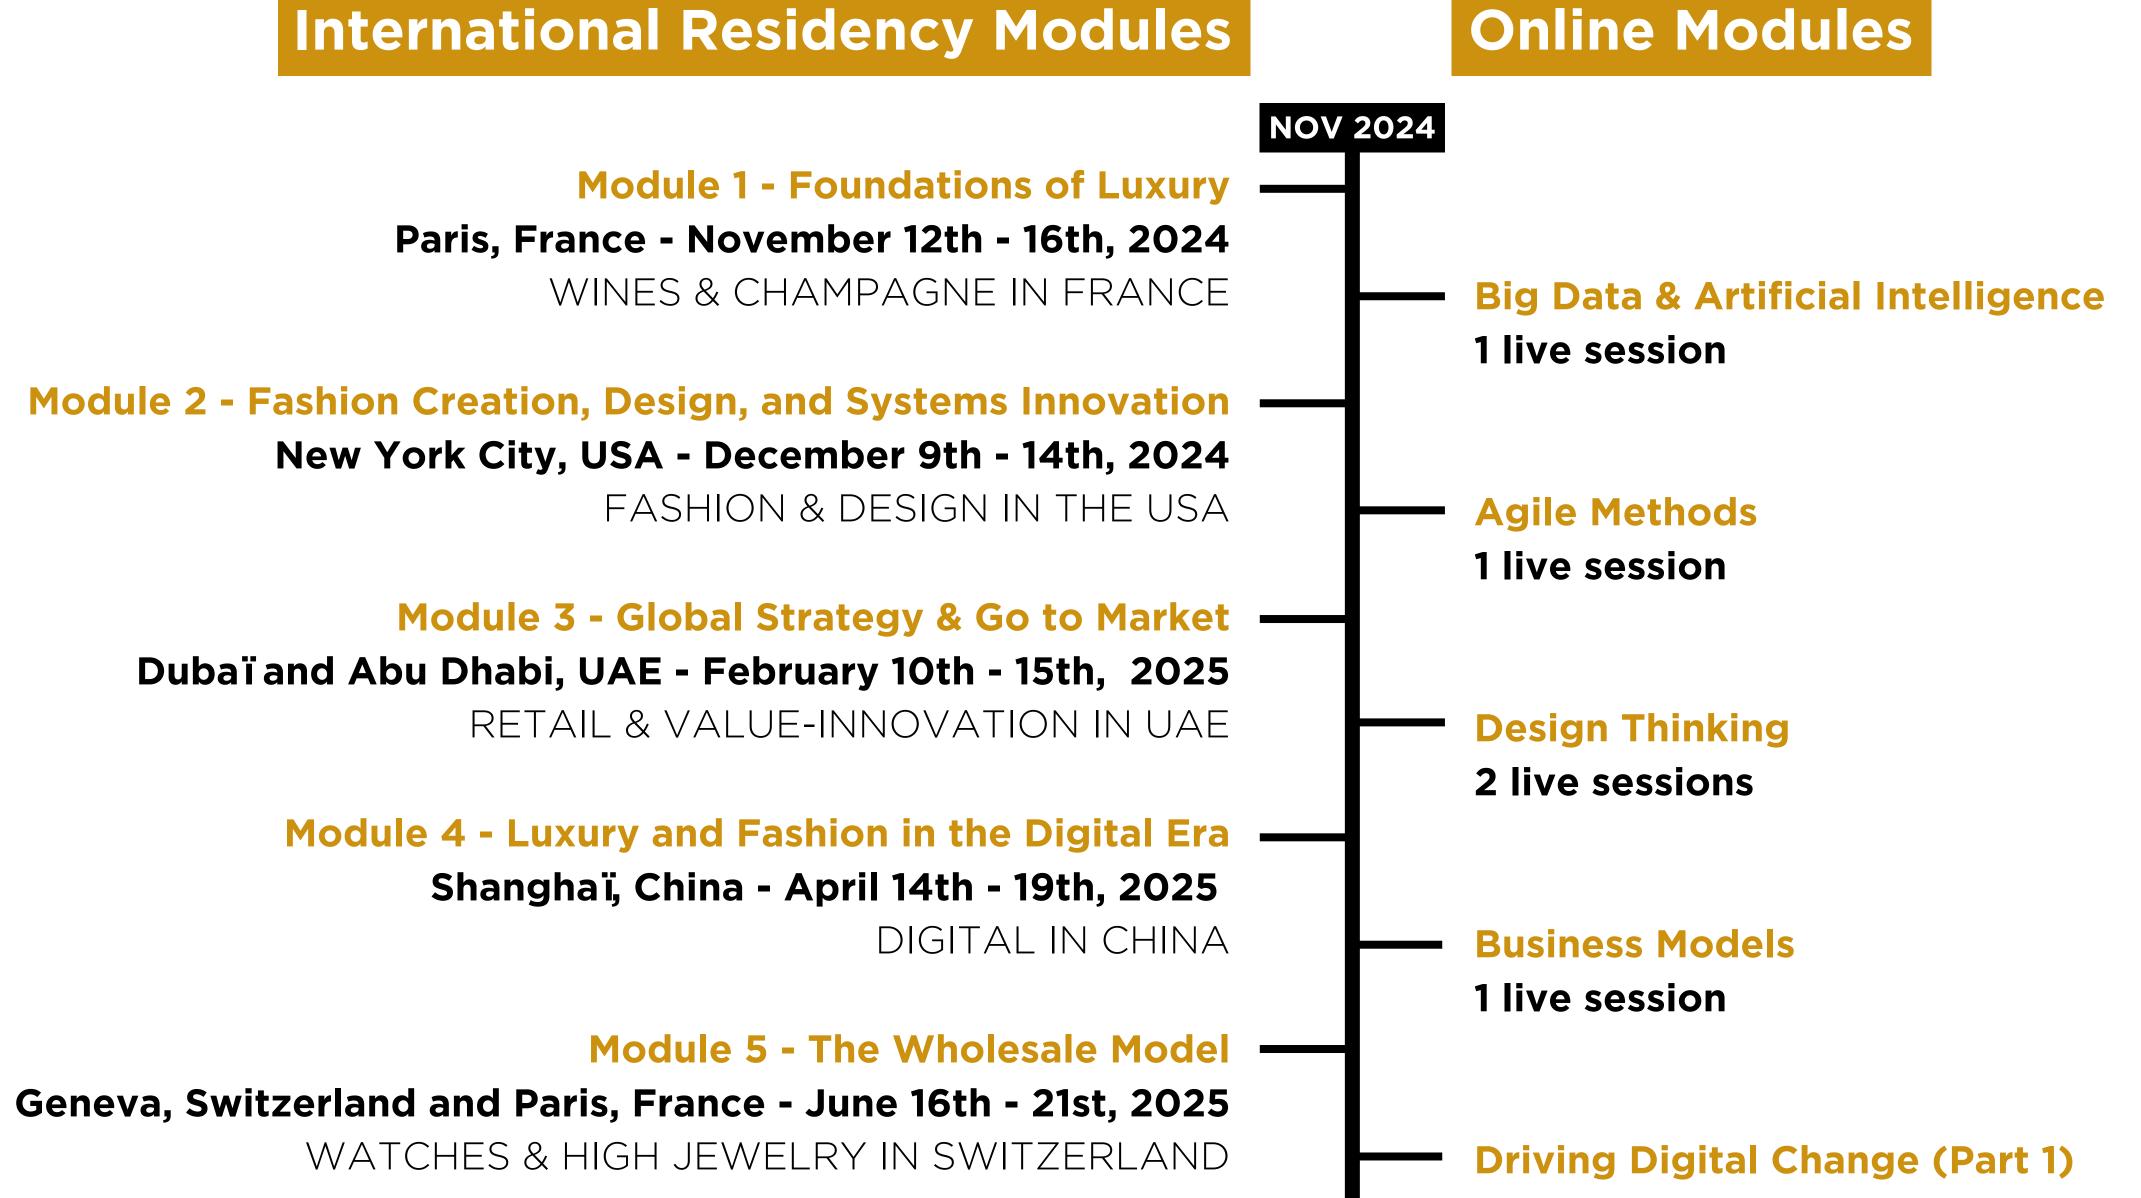

## **Executive Master in Luxury** Management & Design Innovation (EMiLUX)

Program Dates: November 12th 2024 to October 24th, 2025

**2** live sessions

1. This plan is subject to change. Please do not make any travel arrangements until the plan has been confirmed. 2. Each online module session runs for around one hour. Paired with autonomous work, participants can expect to spend on average 4 hours per online module. Participants are required to complete each online module before the start of the next online module.