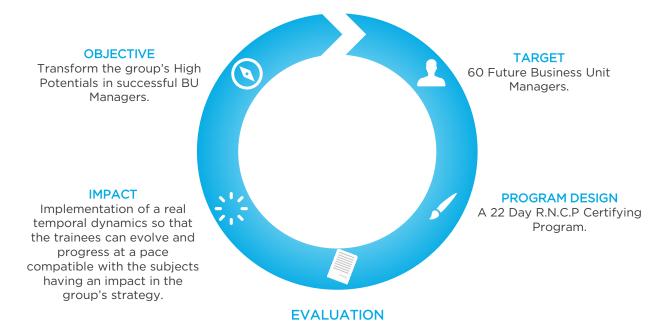

## DIAGNOSTIC

The Construction industry is in constant movement. In order to provide the future Business Unit Managers with the necessary tools to take on their new roles successfully, Vinci Construction France and CESAME have teamed up with ESSEC Executive Education with the objective of building a tailor program that will allow participants to benefit from highlevel interventions, an active and adapted pedagogy and the know-how of ESSEC.

The « Trajectoire » program, is a certifying training.

Listed in the R.N.C.P. (National Register of Professional Certifications) and recognized throughout France, this program will allow participants to pursue later on, the M.O.P (Operations Manager) Diploma.

R.N.C.P. Certification : In order to validate the skills acquisition for the R.N.C.P. certificate, the participants will be evaluated by the ESSEC Executive Education professors.

This evaluations can take the form of : A group or individual presentation, an exam, an essay...