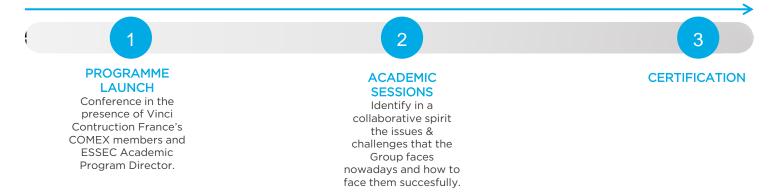

The « Trajectoire » program, is a certifying training.

Listed in the R.N.C.P. (National Register of Professional Certifications) and recognized throughout France, this program will allow participants to pursue later on, the M.O.P (Operations Manager) Diploma.

R.N.C.P. Certification : In order to validate the skills acquisition for the R.N.C.P. certificate, the participants will be evaluated by the ESSEC Executive Education professors.

This evaluations can take the form of : A group or individual presentation, an exam, an essay...